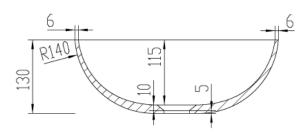

## MISKA THIN BASIN SINK

## SPECIFICATIONS

| RECOMMENDED USE | Domestic                             |
|-----------------|--------------------------------------|
| MATERIAL        | Solid Surface                        |
| INSTALLATION    | Bench Mount                          |
| WARRANTY        | Structure: 5 years   Finish: 5 years |