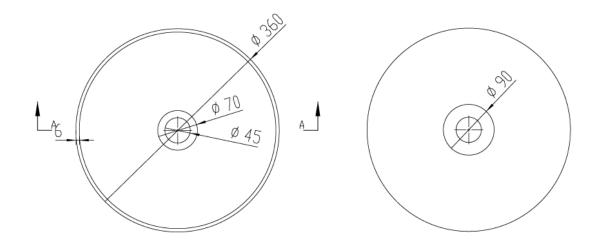

## MISKA THIN BASIN SINK

## SPECIFICATIONS

| RECOMMENDED USE | Domestic                             |
|-----------------|--------------------------------------|
| MATERIAL        | Solid Surface                        |
| INSTALLATION    | Bench Mount                          |
| WARRANTY        | Structure: 5 years   Finish: 5 years |