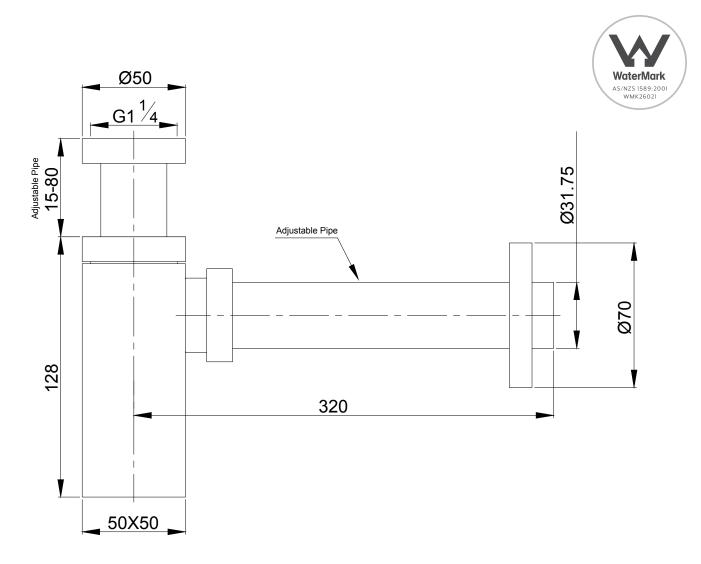

## MARLI BOTTLE TRAP - SQUARE

## **SPECIFICATIONS**

| RECOMMENDED USE     | Domestic                              |
|---------------------|---------------------------------------|
| COLOUR AVAILIBILITY |                                       |
| ADJUSTABLE          | Vertical & Horizontal Adjustment      |
| WARRANTY            | Structure: 10 years   Finish: 5 years |