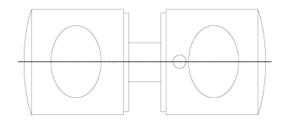

20 Feed threaded bolt of inner handle through 3 plastic washers and hole in glass to align with the outer handle thread Screw the two components together until securely tightened 

 $\sim \sim \sim$ 

DO NOT use cleaning pads with abrasive surfaces as this may scratch the material