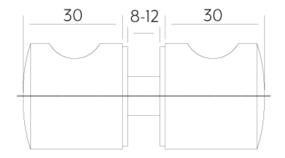

304 Stainless Steel

Residential - Structure: 10 Years | Finish: 5 Year

8-12mm (hole required)

Disclaimer: Products in this specification manual must by regulation be installed by licensed and registered trade people. The manufacturer/distributor reserves the right to vary specifications or delete models from their range without prior notification. Dimensions are nominal measurements only. Dimensions and set-outs listed are correct at time of publication however the manufacturer/distributor takes no responsibility for printing errors. All ABI Products are designed in Australia. Copyright ABI Interiors 2019. WWW.ABIINTERIORS.COM.AU

## INSTALLATION GUIDE

Note: This product must be installed by a licensed trade This is a general installation guide - there are many factors that are involved that can alter the installation method.

Drill hole in desired position of shower screen