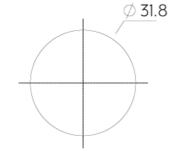

304 Stainless Steel

Residential - Structure: 10 Years | Finish: 5 Year

8-12mm (hole required)

Disclaimer: Products in this specification manual must by regulation be installed by licensed and registered trade people. The manufacturer/distributor reserves the right to vary specifications or delete models from their range without prior notification. Dimensions are nominal measurements only. Dimensions and set-outs listed are correct at time of publication however the manufacturer/distributor takes no responsibility for printing errors. All ABI Products are designed in Australia. Copyright ABI Interiors 2019. WWW.ABIINTERIORS.COM.AU