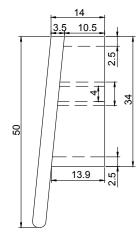

## IMES CABINETRY PULL

| SPECIFICATIONS             |                                                               |
|----------------------------|---------------------------------------------------------------|
| RECOMMENDED USE            | Domestic                                                      |
| COLOUR AVAILIBILITY        |                                                               |
| CONSTRUCTION               | Zinc                                                          |
| MOUNTING HARDWARE INCLUDED | Yes                                                           |
| MOUNTS FROM                | Front                                                         |
| HOLE DISTANCE              | 64mm (centre to centre)                                       |
| WARRANTY                   | 5 years structural warranty<br>1 year finish coating warranty |