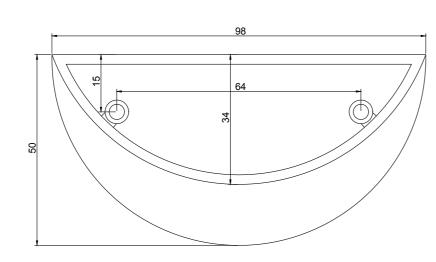

## IMES CABINETRY PULL

| SPECIFICATIONS             |                                                               |
|----------------------------|---------------------------------------------------------------|
| RECOMMENDED USE            | Domestic                                                      |
| COLOUR AVAILIBILITY        |                                                               |
| CONSTRUCTION               | Zinc                                                          |
| MOUNTING HARDWARE INCLUDED | Yes                                                           |
| MOUNTS FROM                | Front                                                         |
| HOLE DISTANCE              | 64mm (centre to centre)                                       |
| WARRANTY                   | 5 years structural warranty<br>1 year finish coating warranty |