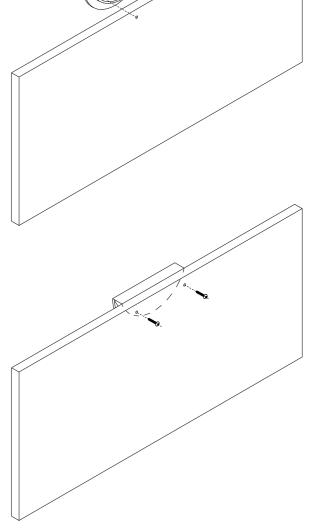

Mark holes 14mm from edge of
drawer/door & 64mm from centre
to centre of holes.

Drill holes into marked out positions. Check accuracy of distance of holes with hole positions in handle.

Fix handle to drawer/door using fixings provided.