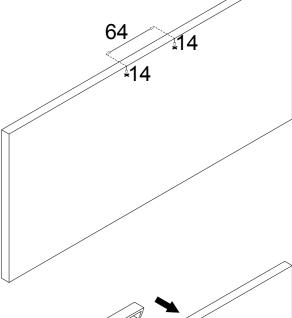

Mark holes 14mm from edge of
drawer/door & 64mm from centre
to centre of holes.

Drill holes into marked out positions. Check accuracy of distance of holes with hole positions in handle.

Fix handle to drawer/door using fixings provided.