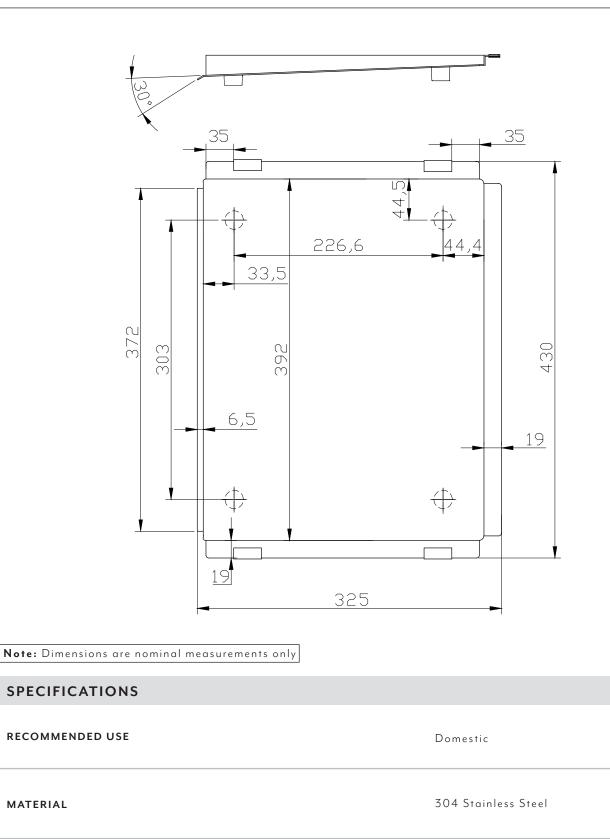

## BENCHTOP DRAINING TRAY ESSENTIAL SERIES

WARRANTY

Structure: 10 years | Finish: 5 years

Disclaimer: Products in this specification manual must by regulation be installed by licensed and registered trade people. The manufacturer/distributor reserves the right to vary specifications or delete models from their range without prior notification. Dimensions are nominal measurements only. Dimensions and set-outs listed are correct at time of publication however the manufacturer/distributor takes no responsibility for printing errors. All ABI Products are designed in Australia. Copyright ABI Interiors Pty Ltd 2021.