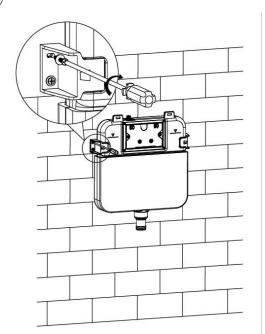

Determine the position of Im line and the position of drilling holes

Note: Follow the practical location of iron bracket to drill properly

2 Drilling and installation of expansion screw

3 Installation of concealed cistern