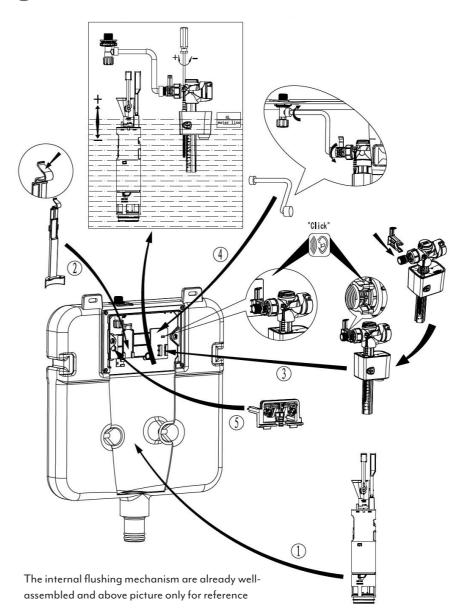

### 8 Internal flushing mechanism assembly drawing

Disclaimer: Products in this specification manual must by regulation be installed by licensed and registered trade people. The manufacturer/distributor reserves the right to vary specifications or delete models from their range without prior notification. Dimensions are nominal measurements only. Dimensions and set-outs listed are correct at time of publication however the manufacturer/distributor takes no responsibility for printing errors. All ABI Products are designed in Australia. Copyright ABI Interiors 2019. WWW.ABIINTERIORS.COM.AU