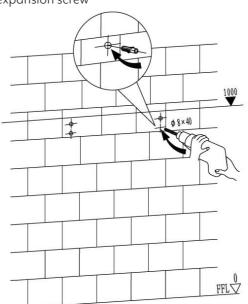

Determine the position of Im line and the position of drilling holes

Note: Follow the practical location of iron bracket to drill properly

2 Drilling and installation of expansion screw

3 Installation of concealed cistern