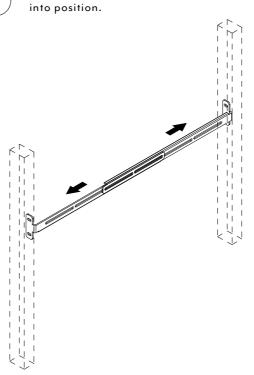

### STUD FIXING BRACKET INSTALLATION

Note: This product must be installed by a licensed tradesperson This is a general installation guide - there are many factors that are involved that can alter the installation method.

Ascertain distance between studs by shifting bracket into position.

Secure bracket length position using nuts, bolts and washers provided.

Mount cistern to fixing bracket using nuts, bolts and washers provided.

Fixings Provided

4x Bolts

4x Washers