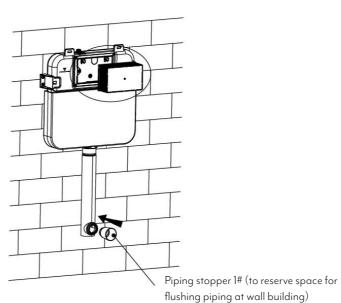

Determine the position of Im line and the position of drilling holes

Note: Follow the practical location of iron bracket to drill properly

2 Drilling and installation of expansion screw

3 Installation of concealed cistern

4) Installation of flush pipe

5 Mounting of installation accessories

Plastic holder (to reserve space for installation actuator at wall building. To prevent dust impurities into tank at wall building)