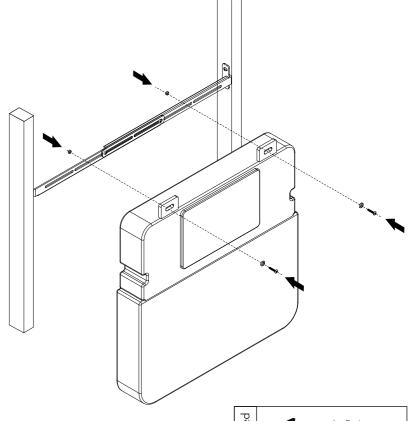

### STUD FIXING BRACKET INSTALLATION

Note: This product must be installed by a licensed tradesperson This is a general installation guide - there are many factors that are involved that can alter the installation method.

Ascertain distance between studs by shifting bracket into position.

Secure bracket length position using nuts, bolts and washers provided.

Mount cistern to fixing bracket using nuts, bolts and washers provided.

Fixings Provided

4x Bolts

4x Washers