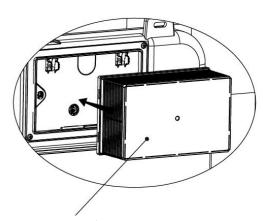

4) Installation of flush pipe

5 Mounting of installation accessories

Plastic holder (to reserve space for installation actuator at wall building. To prevent dust impurities into tank at wall building)