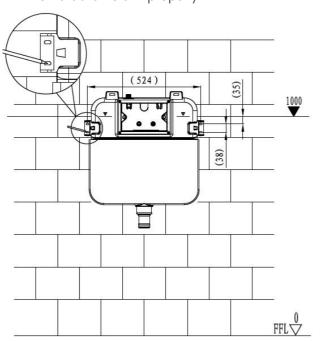

#### **INSTALLATION GUIDE**

- 1. Please adhere to the following installation instructions.
- We shall not be responsible for failures and loss that are contributed to improper installation.
- 2. Please confirm the fixation location of cistern prior to installation and obtain the finished floor surface. Draw FFL on installation wall and follow it as baseline from ZERO (0) level.
- 3. The instructions have been composed based on the latest product specifications. We reserve the right to make modifications to the packaging and specifications without providing prior notification

# 6 Wall thickness range 20-60mm (from outer exterior of cistern foam cover to finished decorated surface)