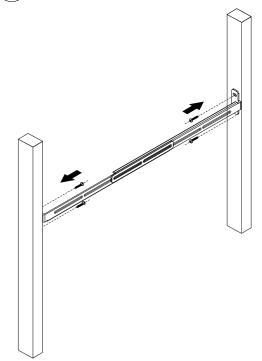

### STUD FIXING BRACKET INSTALLATION

Note: This product must be installed by a licensed tradesperson This is a general installation guide - there are many factors that are involved that can alter the installation method.

Ascertain distance between studs by shifting bracket into position.

Secure bracket length position using nuts, bolts and washers provided.

Mount cistern to fixing bracket using nuts, bolts and washers provided.

Fixings Provided

4x Bolts

4x Washers