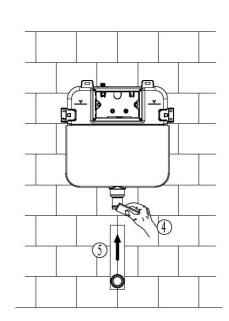

4) Installation of flush pipe

5 Mounting of installation accessories

Plastic holder (to reserve space for installation actuator at wall building. To prevent dust impurities into tank at wall building)