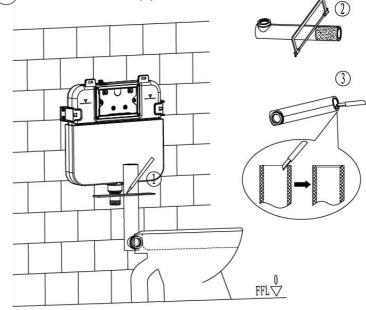

4) Installation of flush pipe

5 Mounting of installation accessories

Plastic holder (to reserve space for installation actuator at wall building. To prevent dust impurities into tank at wall building)