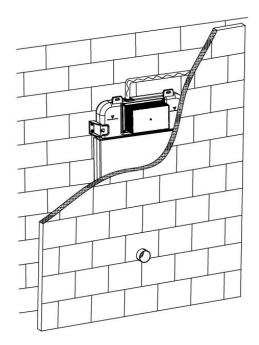

Determine the position of Im line and the position of drilling holes

Note: Follow the practical location of iron bracket to drill properly

2 Drilling and installation of expansion screw

3 Installation of concealed cistern