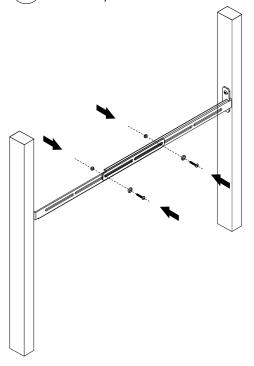

### STUD FIXING BRACKET INSTALLATION

Note: This product must be installed by a licensed tradesperson This is a general installation guide - there are many factors that are involved that can alter the installation method.

Ascertain distance between studs by shifting bracket into position.

Secure bracket length position using nuts, bolts and washers provided.

Mount cistern to fixing bracket using nuts, bolts and washers provided.

Fixings Provided

4x Bolts

4x Washers