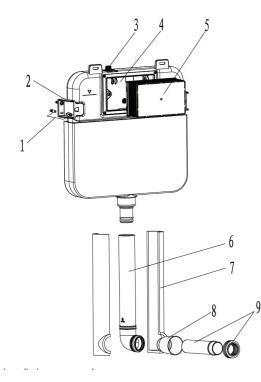

PARTS LIST

|   | No. | Description         | Qty | Function                                                                                                                 |
|---|-----|---------------------|-----|--------------------------------------------------------------------------------------------------------------------------|
|   | 1   | Expansion Screw     | 1   | Fixation of concealed cistern                                                                                            |
|   | 2   | Cistern Fixing Clip | 2   |                                                                                                                          |
|   | 3   | Angle Valve         | 1   | Fill valve inlet and shut-off                                                                                            |
|   | 4   | Cistern Cover       | 1   | Airproof tank and mounting of lockingbracket                                                                             |
| • | 5   | Plastic Holder      | 1   | To reserve space for installation of actuator at wall building To prevent dust and impurities into tank at wall building |
|   | 6   | Flush Pipe          | 1   | Water inlet to ceramic bowl                                                                                              |
|   | 7   | Tube Cover          | 2   | To protect flush pipe                                                                                                    |
|   | 8   | Piping Cover        | 1   | To reserve space for straight tube and flush pipe                                                                        |
|   | 9   | Straight Tube       | 1   | To join cistern into ceramic bowl (cutting in accordance with wall thickness)                                            |