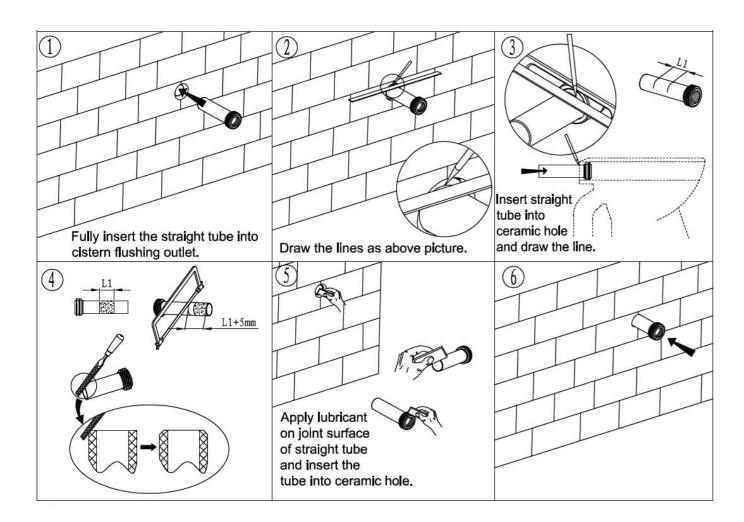

|
|   | 9   | Straight Tube       | 1   | To join cistern into ceramic bowl (cutting in accordance with wall thickness)                                            |

Determine the position of Im line and the position of drilling holes



Note: Follow the practical location of iron bracket to drill properly



2 Drilling and installation of expansion screw



3 Installation of concealed cistern



4) Installation of flush pipe





5 Mounting of installation accessories





Plastic holder (to reserve space for installation actuator at wall building. To prevent dust impurities into tank at wall building)

# 6 Wall thickness range 20-60mm (from outer exterior of cistern foam cover to finished decorated surface)





### (7) Mounting of ceramic bowl



### 8 Internal flushing mechanism assembly drawing





Disclaimer: Products in this specification manual must by regulation be installed by licensed and registered trade people. The manufacturer/distributor reserves the right to vary specifications or delete models from their range without prior notification. Dimensions are nominal measurements only. Dimensions and set-outs listed are correct at time of publication however the manufacturer/distributor takes no responsibility for printing errors. All ABI Products are designed in Australia. Copyright ABI Interiors 2019. WWW.ABIINTERIORS.COM.AU