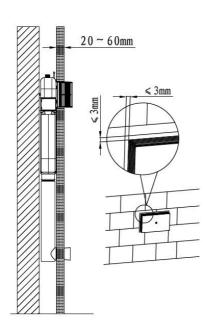

# 6 Wall thickness range 20-60mm (from outer exterior of cistern foam cover to finished decorated surface)