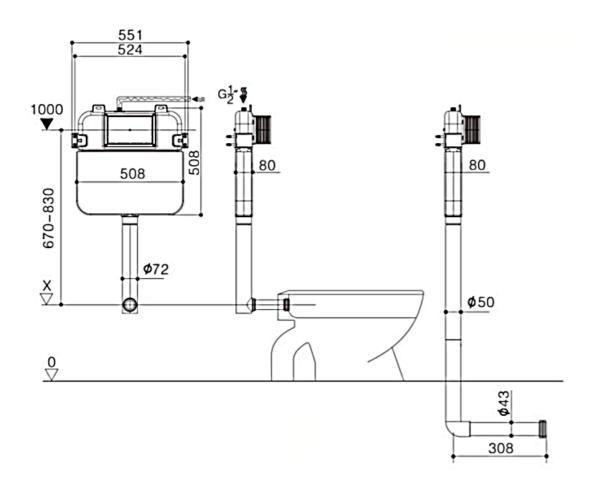

## ABI IN-WALL TOILET CISTERN

| SPECIFICATIONS  |                                                                                                     |
|-----------------|-----------------------------------------------------------------------------------------------------|
| RECOMMENDED USE | Domestic                                                                                            |
| INSTALLATION    | In-Wall                                                                                             |
| MATERIAL        | HDPE Plastic                                                                                        |
| WATERMARK       | WMKA20080                                                                                           |
| WELS            | L02631 – 4-Star, Half Flush: 3 Litres, Full Flush: 4.5<br>Litres, Nominal Average Flush: 3.3 Litres |
| WARRANTY        | Structure: 5 years   Spare Parts: 2 Years                                                           |

#### **INSTALLATION GUIDE**

- 1. Please adhere to the following installation instructions.
- We shall not be responsible for failures and loss that are contributed to improper installation.
- 2. Please confirm the fixation location of cistern prior to installation and obtain the finished floor surface. Draw FFL on installation wall and follow it as baseline from ZERO (0) level.
- 3. The instructions have been composed based on the latest product specifications. We reserve the right to make modifications to the packaging and specifications without providing prior notification

# 6 Wall thickness range 20-60mm (from outer exterior of cistern foam cover to finished decorated surface)